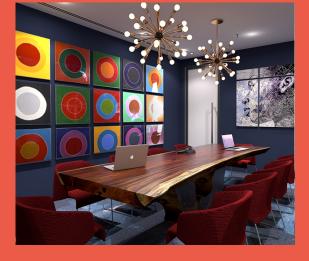

#### CONFERENCE ROOMS AND MEETING ROOMS

#### Suitable for

Teams of 4-6 members for meeting rooms and up to 10 members for the conference room.