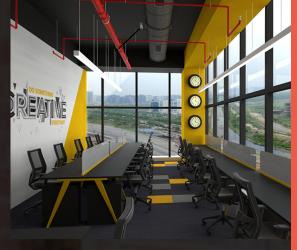

#### CONFERENCE ROOMS AND MEETING ROOMS

#### Suitable for

Teams of 4-6 members for meeting rooms and up to 10 members for the conference room.